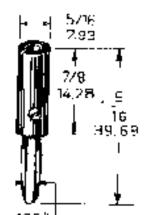

# Banana\_Plugs

"Banana plug, len 1 9/16 in., blk"

Quantity:

"Machined of top quality materials and carefully inspected. Plug has sufficient spring tension to assure good holding power and low contact resistance. NOTE: This connector is made to commercial standards - not for MIL use. Mates with ST-351A, ST-351B, and"